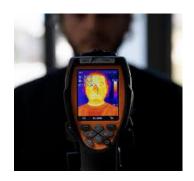

## **Special Features to prevent COVID19**

KleverMind has launched automatic temperature measurement app along with employee attendance. The infrared bluetooth sensor will provide instant reading that is accurate and will be connected to the mobile device that would capture the data and recorded through KleverMind mobile app.

- Quick Measurement of Body Temperature of Employees
- Non contact forehead Infrared sensors to monitor body temperature
- Frequent sanitation of vehicles
- Attendance of employee at the time of boarding as well as deboarding of cab
- Employee having high temperature will be marked as absent and the same info will be sent to the corporate centralised system.