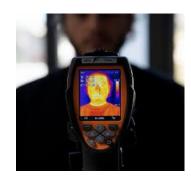

## **Special Features to prevent COVID19**

KleverMind has launched automatic temperature measurement app along with employee attendance.

- Forehead Infrared sensors based attendance system
- Facial recognition based attendance system embedded with temperature recording
- No need of bio-metric or swipe based access card
- Record attendance in a hygienic and efficient way
- Access to office premises won't be given to employees having high temperature