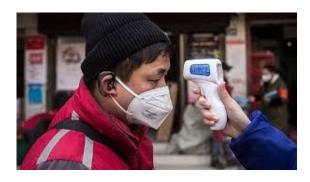

## **Special Features to prevent COVID19**

KleverMind has launched automatic temperature measurement app along with employee attendance.

- Forehead Infrared sensors based attendance system
- Facial recognition based attendance system embedded with temperature recording
- No need of bio-metric or swipe based access card
- Record attendance in a hygienic and efficient way
- Access to office premises won't be given to employees having high temperature